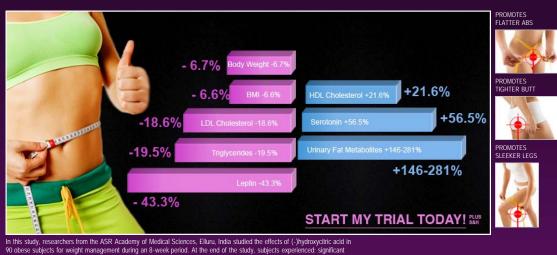

### enough water Chromium

Chromium may help to control type 2 diabetes or the glucose and insulin responses in persons at high risk of developing the disease. Additionally, chromium can have an impact on blood lipid levels. Studies indicate that chromium can decrease total and low-density-lipoprotein (LDL or "bad") cholesterol and triglyceride levels and increased concentrations of apolipoprotein A (a component of high-density-lipoprotein cholesterol known as HDL or "good" cholesterol)

## **Effective Body Sculpting & Weight Loss Benefits THAT SHOW**