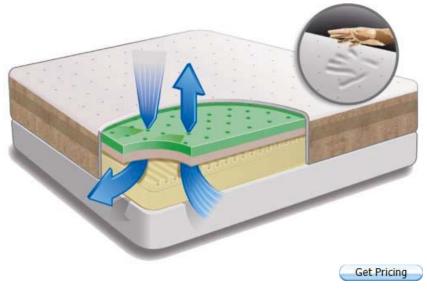

and bond it to a 2 inch HR (high resilient comfort flex layer. We then place these layers underneath it a 3

inch medium-firm, HR polyurethane airflow channel support layer that works with our <u>Patented</u> Airflow Transfer System<sup>™</sup>. We follow this up with a high resilient and high density extra support base layer underneath. We use a breathable and stretch forming, nontoxic, fire resistant sock over our foam and our proprietary luxurious **Kool-Flow<sup>™</sup>** Bamboo fabric cover that has been specially designed to allow for total breathability for use with our patented airflow circulation technology. This works in synergy to keep your body temperature regulated all night long.

### **The Solution:**

Introducing the Tempflow<sup>TM</sup>, a visco-elastic memory foam mattress that uses patented airflow circulation technology which allows body heat to ventilate out of the mattress, while cooler air can flow through the layers.