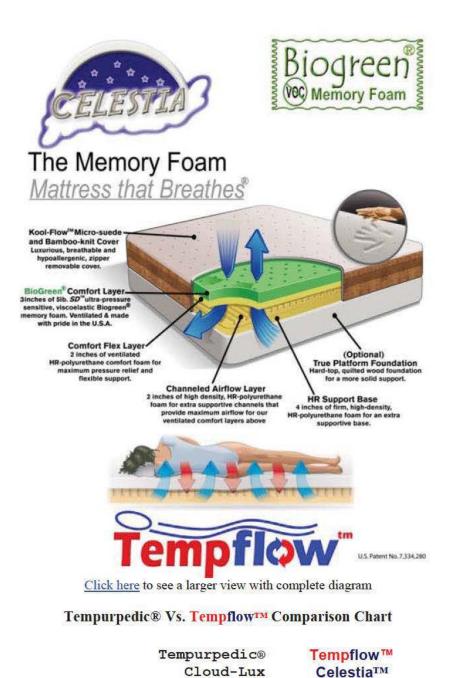

The **Celestia™** model uses a 3 inch thick top layer of our 5lb. **SD**<sup>TM</sup>, ultra pressure sensitive, Biogreen® memory foam. The ultra-soft 3 inch layer will allow the

| NASA Memory<br>Foam                                         | $\checkmark$ | YES      | 1            | YES       |
|-------------------------------------------------------------|--------------|----------|--------------|-----------|
| Warranty                                                    | $\checkmark$ | 20-year  | 1            | 40-year   |
| Sleep Trial                                                 | 5            | 90-Night | 1            | 120-Night |
| Over 5lb. Density<br>Memory Foam                            | $\checkmark$ | YES      | 1            | YES       |
| Extra-Plush Feel                                            | $\checkmark$ | YES      | 1            | YES       |
| Made In the<br>U.S.A                                        | $\checkmark$ | YES      | $\checkmark$ | YES       |
| Airflow<br>Circulation<br>Through both<br>Sides and Surface |              | NO       | 1            | YES       |
| No V.O.C. off-<br>gassing Memory<br>Foam                    |              | NO       | ~            | YES       |
| Extra Supportive                                            | $\checkmark$ | YES      | 1            | YES       |

\*Tempur-Pedic® is a registered trademark of Dan-Foam A/S Corporation and only used on this site for comparison purposes. mattress to be instantly comfortable in all temperature environments, but still very supportive and durable in structure. We then ventilate the Biogreen® foam layers

and bond it to a 2 inch HR (high resilient comfort flex layer. We then place these layers underneath it a 3

inch medium-firm, HR polyurethane airflow channel support layer that works with our <u>Patented</u> Airflow Transfer System<sup>™</sup>. We follow this up with a high resilient and high density extra support base layer underneath. We use a breathable and stretch forming, nontoxic, fire resistant sock over our foam and our proprietary luxurious **Kool-Flow<sup>™</sup>** Bamboo fabric cover that has been specially designed to allow for total breathability for use with our patented airflow circulation technology. This works in synergy to keep your body temperature regulated all night long.