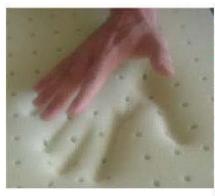

## Our Biogreen® Memory Foam

Visco-elastic foam is the only substance which can make a total imprint of your body, but then slowly come back to shape after your body weight is lifted. This slow return rate is what allows a comfortable, yet supportive contouring of all the bumps and curves of the body that eliminates the rebound pressure that hard springs and rubberized foam has when you compress it with your body. Visco-elastic memory foam can commonly be seen in 3lb, 4lb., and 5lb. densities. Our special **Biogreen®** proprietary, pressure sensitive, viscoelastic memory foam material is an approximate 5lb. density and is free of dangerous chemicals like PBDE, TDI, Boric Acid and Bromine. An independent laboratory even measured no V.O.C. (Volatile Organic Compounds) outgas ratings. In fact, not only does our **Biogreen®** memory foam lack that common smell often associated with new foam, but during the independent laboratory test, the only detectable reading came from an approximate one percent water vapor. With so much concern about the release of chemicals in our atmosphere and toxins absorbed by our bodies, you can feel good knowing that our

**Biogreen®** memory foam offers a truly hypo-allergenic, environmentally friendly, and non-toxic experience. Our Biogreen top foam layer is approximately a 5lb. density and is ultra pressure sensitive. Underneath this layer, we use a slightly more dense and over twice as firm 5lb. memory foam for extra support. This will allow the mattress to be more instantly comfortable in all temperature environments, but still very supportive and durable in structure. We then ventilate the Biogreen foam layers and place underneath it a medium-firm, high resilient, polyurethane airflow channel support layer, with an extra support underneath, while still retaining our <u>Patented</u> Airflow Transfer System<sup>TM</sup>.