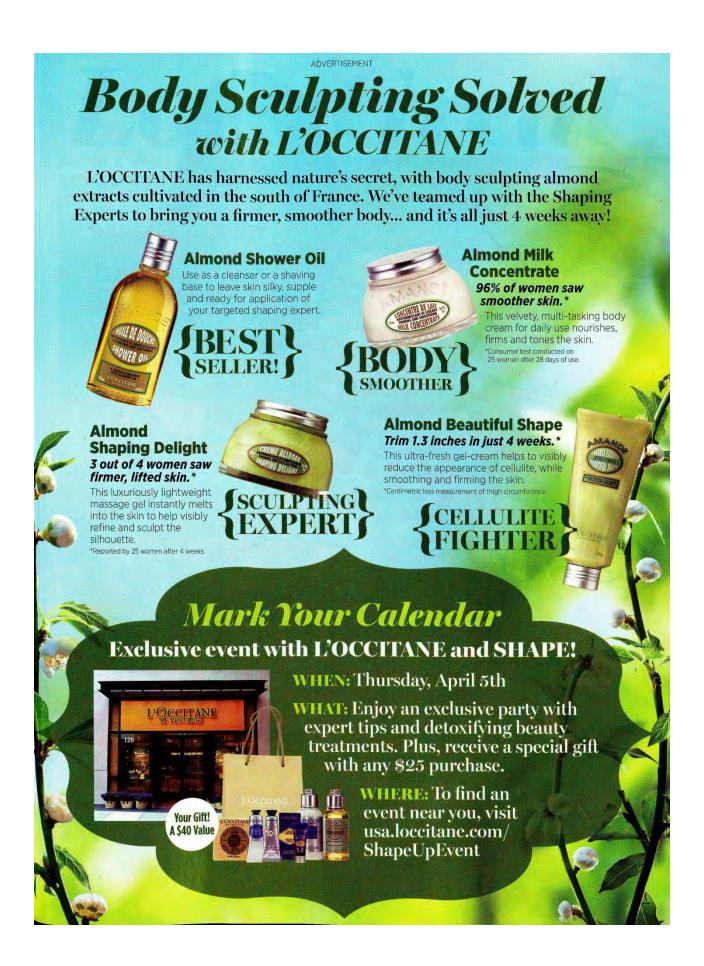

### A noticeably slimmer, firmer you. Concentrated in a powerful combination of Almond and a NEW lemon micro-exfoliating extract, this ultra-fresh gel-cream helps to visibly reduce the appearance of cellulite, while smoothing and firming the skin, TRIM 1.3 INCHES IN JUST 4 WEEKS. ALMOND BEAUTIFUL SHAPE Our products are available in our boutiques, at usa loccitane.com or via phone at 888 623 2880. Prices may vary in Hawaii. \$44 6.7 fl.oz. #29GM200A2 SEPTIME TO (in just 4 weeks!) 3 OUT OF 4 WOMEN SAW FIRMER, LIFTED SKIN.\* This fuxuriously lightweight massage gel instantly melts into the skin to help visibly refine and sculpt the silhouette. Almond bud extracts and almond proteins naturally slim. NEW! ALMOND SHAPING DELIGHT smooth and lift the skin's surface. \$48 7 oz #29BC200A2 SELECTION OF THE PARTY OF THE P

# ALMOND MILK CONCENTRATE \$44 7 oz. #29LC200A0

SMOOTHER 96% OF WOMEN SAW SMOOTHER SKIN.\*

This multi-tasking body cream nourishes, firms and tones the skin with the help of almond proteins and silicium.