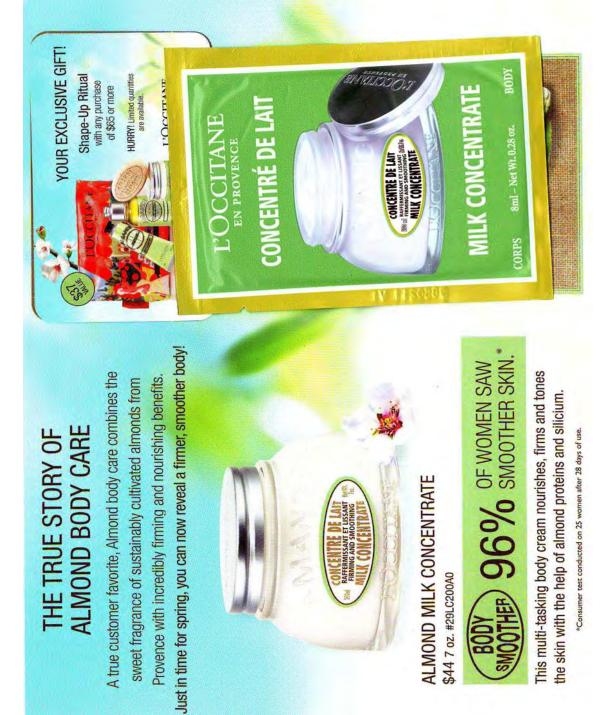

THE TRUE STORY OF ALMOND BODY CARE

# ALMOND MILK CONCENTRATE \$44 7 oz. #29LC200A0

SMOOTHER 96% OF WOMEN SAW SMOOTHER SKIN.\*

This multi-tasking body cream nourishes, firms and tones the skin with the help of almond proteins and silicium.