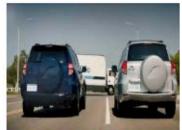

(Fade In) (Woman driving vehicle #1)

(Woman in vehicle #1 smiles at woman in vehicle #2)

(A truck is crossing in front of vehicles)

(Brake lights activated on both vehicles)

(Vehicle #1 stops safely while vehicle #2 continues moving forward)

(Driver and passengers of vehicle #1 look fearful)

WOMAN in Vehicle #1 : Is everybody okay?

Text: Fictionalization, simulated accident, involves stunt drivers

VOICE OVER: Wagner OE\* brake pads...

can stop you up to 50 feet sooner.