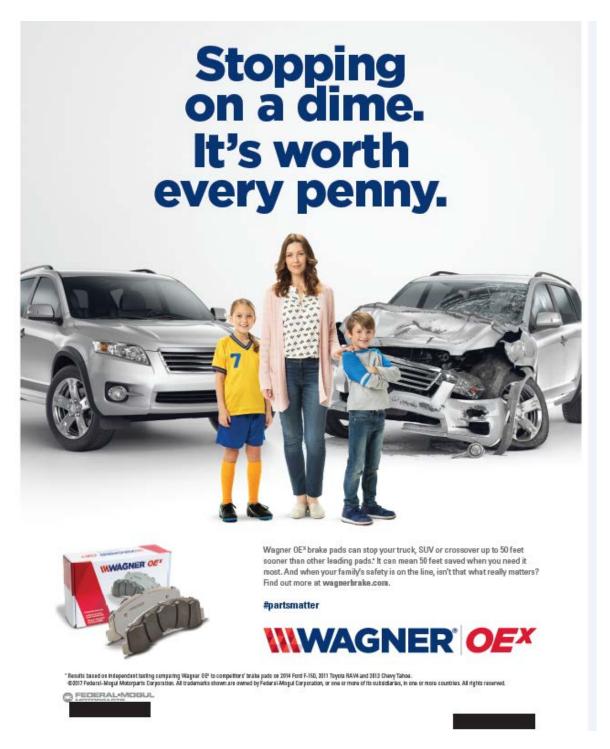

an in vehicle #2)



(A truck is crossing in front of vehicles)



(Brake lights activated on both vehicles)



(Vehicle #1 stops safely while vehicle #2 continues moving forward)



(Driver and passengers of vehicle #1 look fearful)



(Vehicle #2 crashes into truck)



WOMAN in Vehicle #1 : Is everybody okay?

Text: Fictionalization, simulated accident, involves stunt drivers



VOICE OVER: Wagner OE' brakes



can stop you up to 50 feet sooner.



Do you know which brake pads are on your vehicle?



Your kids' lives depend on it. Parts Matter. (Fade Out)

Text: \*Results based on independent testing comparing Wagner OE\* to competitors' brake pads on 2014 Ford F-150, 2011 RAV4 and 2013 Chevy Tahoe

**EXHIBIT B(1)** 

(Video Exhibit Submitted Separately)

EXHIBIT B(2)

## **EXHIBIT C**



Print advertisement EXHIBIT C