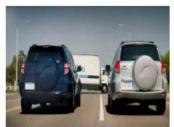

(Driver and passengers of vehicle #1 look fearful)

(Vehicle #2 crashes into truck)

WOMAN in Vehicle #1 : Is everybody okay?

Text: Fictionalization, simulated accident, involves stunt drivers

VOICE OVER: Wagner OE' brakes

can stop you up to 50 feet sooner.

Do you know which brake pads are on your vehicle?

Your kids' lives depend on it. Parts Matter. (Fade Out)

Text: \*Results based on independent testing comparing Wagner OE\* to competitors' brake pads on 2014 Ford F-150, 2011 RAV4 and 2013 Chevy Tahoe