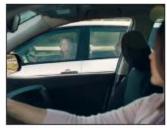

(Fade In) (Woman driving vehicle #1)

(Woman in vehicle #1 smiles at woman in vehicle #2)

(A truck is crossing in front of vehicles)

(Brake lights activated on both vehicles)

(Vehicle #1 stops safely while vehicle #2 continues moving forward)

(Driver and passengers of vehicle #1 look fearful)

WOMAN in Vehicle #1 : Is everybody okay?

Text: Fictionalization, simulated accident, involves stunt drivers

VOICE OVER: Wagner OE\* brake pads...

can stop you up to 50 feet sooner.