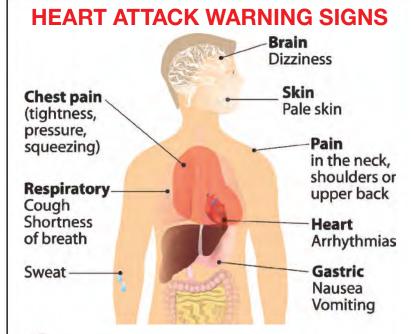

#### Black Garlic.

This discovery in 2001 has turned out to be a really powerful elixir for the heart and the whole cardiovascular system.

- Pain or Discomfort in Chest
- Lightheadedness, Nausea, Vomitting
- Jaw, Neck, or Back Pain
- Pain or Discomfort in Arm or Sholder
- Shortness of Breath

Characteristics you can't control: age, sex, race, or ethnicity. All of these affect your risk for heart disease.