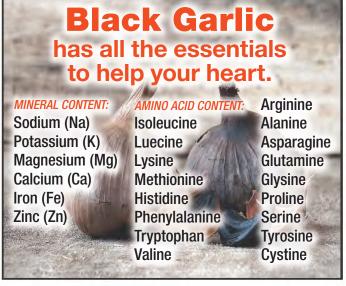

# **Black Garlic** is the... "perfect human health food."

**Black Garlic** antioxidant capacity is the best in more than 300 kinds of food!

**Black Garlic** must be fermented in precise conditions for over 60 days with increasing efficacy the longer it ferments. It contains 18 kinds of amino acids needed by the human body.