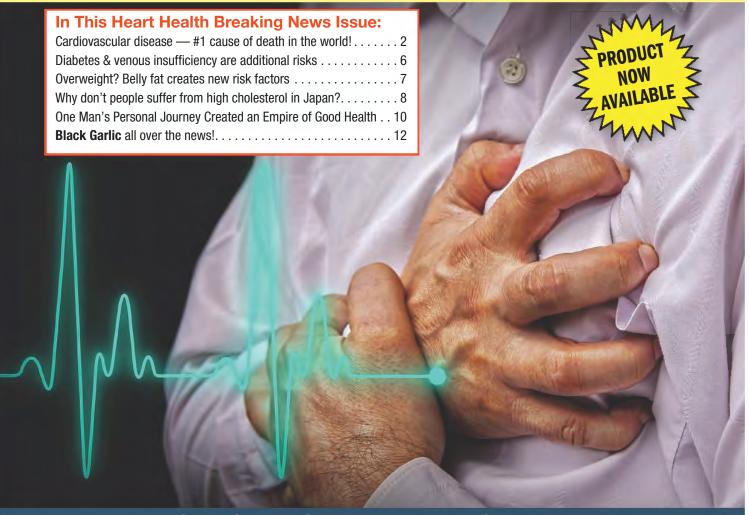

# Every 90 seconds, someone dies from heart disease in the U.S. — are you next?

1 in 7 people die from heart disease.

Only 10% of people survive cardiac arrest if treated by emergency medical services. What are you waiting for?

### GOOD NEWS: Everything you need to know about your heart health is in this issue!

Exhibit A (Black Garlic Botanicals mailer)

This front-page content is followed by additional descriptions of the dangers of cardiovascular disease. For example, the second and third pages display a banner across the top, which states, "Cardiovascular Disease: #1 cause of Death in the world, especially the U.S.!" A banner at the bottom states, "There's a miraculous natural solution that can help – find out what it is!!"

### Cardiovascular Disease: #1 cause of

### Death in the world, especially the U.S.!