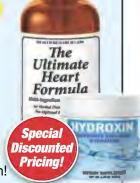

#### The Ultimate Heart Formula

10. HRL has been selling The Ultimate Heart Formula ("UHF") since November 2008. UHF contains Vitamins C, E, and B12 as well as garlic extract (25 mg), Tetrasodium EDTA (40 mg), Ubiquinol (CoEnzyme Q-10) (5 mg), and Nattokinase (10 mg). HRL sold a one-month's supply of UHF for \$39.95, plus shipping and handling. The recommended dosage is 20 drops or 1ml, twice per day.

11. HRL disseminated or caused to be disseminated advertisements for UHF, including multipage mailers and company websites. An example of a mailer is attached as Exhibit C, which contains the following statements and depictions on its first and second pages:

#### Neupathic

- 12. Beginning in August 2016, HRL also sold a dietary supplement called Neupathic. Neupathic contains the following active ingredients: Vitamins E (30 IU), B1 (33.3 mg), B6 (33.3 mg), B12 (16.7 mcg), and folate (266.7 mcg), and Evening Primrose Oil (666.7 mg). HRL sold a one-month's supply of Neupathic for \$39.95, plus shipping and handling. The recommended dosage is two capsules per day.
- 13. HRL has disseminated or caused to be disseminated advertising and promotional materials for Neupathic, including multi-page mailers and content on company websites. An example of a mailer is attached as Exhibit D, which contains the following depictions and statements on the first page:

Exhibit D (Neupathic mailer).

The mailer continues inside with additional claims:

• If you have diabetic nerve pain, you could suffer with <u>any</u> or <u>all</u> of the symptoms below.

- ✓ Shooting pain
- ✓ Burning
- ✓ Pins and needles
- ✓ Electric shock-like pain
- ✓ Extra sensitivity
- ✓ Numbness
- ✓ Throbbing
- ✓ Tingling
- ✓ Stinging
- ✓ Stabbing
- ✓ Radiating