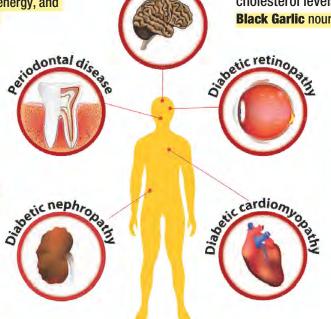

#### **NERVOUS SYSTEM**

- Lethargy
- Stupor

With **Black Garlic** you achieve healthy blood pressure levels, enhancing your energy, and governing the regulatory system.

#### **EYES**

- Blurred vision

Black Garlic keeps the blood vessels healthy, including the tiny blood vessels that nourish the retina.

#### **LIVER & KIDNEYS**

- Liver toxins

Black Garlic supports a healthy liver, to enhance detoxification capabilities that are essential when taking medications.

#### **HEART**

 People with diabetes have conditions which exacerbate risk for developing heart disease, including high blood pressure, abnormal cholesterol levels, and lack of physical activity.

Black Garlic nourishes your heart muscle.

#### **FEET & LEGS**

 Circulation difficulties can cause neuropathy (nerve damage) and poor circulation can lead to ulcers, bone loss, and deformity.

Black Garlic helps maintain healthy blood sugar levels and supports vital circulation throughout your body.

#### **SEXUALITY**

 Men with erectile dysfunction often later learn they have diabetes. Sexual problems can indicate nerve damage, blocked arteries, and even imbalanced hormones.

**Black Garlic** supports a healthy circulatory system to encourage a vibrant sex drive and erections.