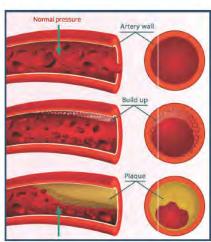

### What Cholesterol Do I Have to Worry About?

Cholesterol can't dissolve in the blood. It must be transported through your blood by carriers called lipoproteins. There are 2 types:

#### **LDL (Bad) Cholesterol**

- Contributes to plaque (a thick, hard deposit that can clog arteries & make them less flexible). If a clot forms and blocks a narrowed artery, heart attack or stroke can result.
- Plaque buildup can also narrow an artery supplying blood to the legs.

#### **HDL (Good) Cholesterol**

 Helps remove LDL cholesterol from the arteries, carrying it back to the liver, where it's broken down and passed from the body.

#### Where does plaque come from?

Excess cholesterol can form plaque between layers of artery walls, making it harder for your heart to circulate blood. Plaque can break open and cause clots.

- If a clot blocks an artery that feeds the brain, it causes a stroke.
- If a clot blocks an artery that feeds the heart, it causes heart attack.

#### Are your arteries getting more clogged every minute?

Slow-growing cholesterol plaque may never cause any symptoms — even with severely blocked arteries — and can suddenly rupture!

#### **Watch Out for Damage & Death to Heart Tissue**

Atherosclerosis is the hardening of arteries and formation of plaque, caused by LDL Cholesterol.

This deadly plaque grows silently & slowly.