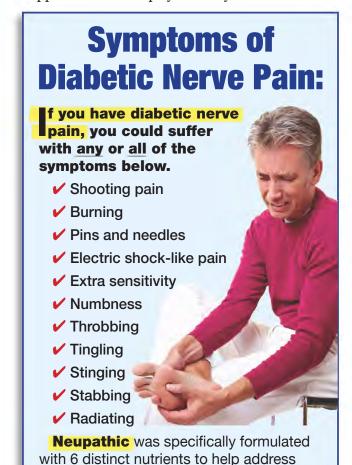

#### Neupathic

- 12. Beginning in August 2016, HRL also sold a dietary supplement called Neupathic. Neupathic contains the following active ingredients: Vitamins E (30 IU), B1 (33.3 mg), B6 (33.3 mg), B12 (16.7 mcg), and folate (266.7 mcg), and Evening Primrose Oil (666.7 mg). HRL sold a one-month's supply of Neupathic for \$39.95, plus shipping and handling. The recommended dosage is two capsules per day.
- 13. HRL has disseminated or caused to be disseminated advertising and promotional materials for Neupathic, including multi-page mailers and content on company websites. An example of a mailer is attached as Exhibit D, which contains the following depictions and statements on the first page:

Exhibit D (Neupathic mailer).

The mailer continues inside with additional claims:

• If you have diabetic nerve pain, you could suffer with <u>any</u> or <u>all</u> of the symptoms below.

- ✓ Shooting pain
- ✓ Burning
- ✓ Pins and needles
- ✓ Electric shock-like pain
- ✓ Extra sensitivity
- ✓ Numbness
- ✓ Throbbing
- ✓ Tingling
- ✓ Stinging
- ✓ Stabbing
- ✓ Radiating