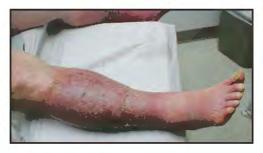

### What is venous insufficiency — and why do you need to worry about it?

Leg and foot ulcers in diabetic patients have a common underlying cause: venous insufficiency.

Chronic venous insufficiency occurs when the leg veins do not allow blood to travel back to the heart. These valves that are not working properly can cause blood in the legs to pool. If left untreated, chronic venous insufficiency can cause pain, swelling, and leg ulcers. The condition can be disabling.

Venous insufficiency is most commonly caused by a blood clot. Alert a healthcare provider as soon as possible for certain symptoms. *Do not wait!* 