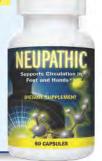

#### Neupathic

- 12. Beginning in August 2016, HRL also sold a dietary supplement called Neupathic. Neupathic contains the following active ingredients: Vitamins E (30 IU), B1 (33.3 mg), B6 (33.3 mg), B12 (16.7 mcg), and folate (266.7 mcg), and Evening Primrose Oil (666.7 mg). HRL sold a one-month's supply of Neupathic for \$39.95, plus shipping and handling. The recommended dosage is two capsules per day.
- 13. HRL has disseminated or caused to be disseminated advertising and promotional materials for Neupathic, including multi-page mailers and content on company websites. An example of a mailer is attached as Exhibit D, which contains the following depictions and statements on the first page:

Exhibit D (Neupathic mailer).

The mailer continues inside with additional claims:

• If you have diabetic nerve pain, you could suffer with <u>any</u> or <u>all</u> of the symptoms below.

- ✓ Shooting pain
- ✓ Burning
- ✓ Pins and needles
- ✓ Electric shock-like pain
- ✓ Extra sensitivity
- ✓ Numbness
- ✓ Throbbing
- ✓ Tingling
- ✓ Stinging
- ✓ Stabbing
- ✓ Radiating