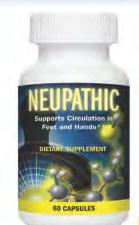

#### Neupathic

- 12. Beginning in August 2016, HRL also sold a dietary supplement called Neupathic. Neupathic contains the following active ingredients: Vitamins E (30 IU), B1 (33.3 mg), B6 (33.3 mg), B12 (16.7 mcg), and folate (266.7 mcg), and Evening Primrose Oil (666.7 mg). HRL sold a one-month's supply of Neupathic for \$39.95, plus shipping and handling. The recommended dosage is two capsules per day.
- 13. HRL has disseminated or caused to be disseminated advertising and promotional materials for Neupathic, including multi-page mailers and content on company websites. An example of a mailer is attached as Exhibit D, which contains the following depictions and statements on the first page:

Exhibit D (Neupathic mailer).

The mailer continues inside with additional claims:

• If you have diabetic nerve pain, you could suffer with <u>any</u> or <u>all</u> of the symptoms below.

- ✓ Shooting pain
- ✓ Burning
- ✓ Pins and needles
- ✓ Electric shock-like pain
- ✓ Extra sensitivity
- ✓ Numbness
- ✓ Throbbing
- ✓ Tingling
- ✓ Stinging
- ✓ Stabbing
- ✓ Radiating

Neupathic was specifically formulated with 6 distinct nutrients to help address ALL these issues and more.

- A "perfect" nerve pain supplement that was formulated from the ground up to improve your circulation and ease the numbness, tingling, itching, burning and swelling from excess fluid trapped in your legs.
- Take this easy step towards normal, pain free legs and feet again! Non-drug ... proven ingredients.