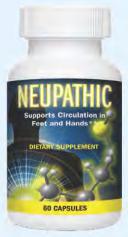

#### Neupathic

- 12. Beginning in August 2016, HRL also sold a dietary supplement called Neupathic. Neupathic contains the following active ingredients: Vitamins E (30 IU), B1 (33.3 mg), B6 (33.3 mg), B12 (16.7 mcg), and folate (266.7 mcg), and Evening Primrose Oil (666.7 mg). HRL sold a one-month's supply of Neupathic for \$39.95, plus shipping and handling. The recommended dosage is two capsules per day.
- 13. HRL has disseminated or caused to be disseminated advertising and promotional materials for Neupathic, including multi-page mailers and content on company websites. An example of a mailer is attached as Exhibit D, which contains the following depictions and statements on the first page:

Elizabeth Averill eaverill@ftc.gov

Jonathan Cohen jcohen2@ftc.gov

COMPLAINT COUNSEL

/s/ Joel W. Reese Joel W. Reese

### Exhibit A

From: Cohen, Jonathan jcohen2@ftc.gov @ Subject: In re Health Research Laboratories, No. 9397

Date: February 10, 2021 at 1:43 PM
To: TFleming@olshanlaw.com

Cc: Averill, Elizabeth eaverill@ftc.gov, Garrett, Celia cgarrett1@ftc.gov, Welby, Grant gwelby@ftc.gov, joel.reese@rm-firm.com,