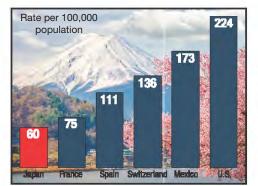

The American Heart Association, the Centers for Disease Control and Prevention, the National Institutes of Health, and many government sources keep trying to save lives, but this global affliction seems to spare only the Japanese!

Despite smoking and blood pressure levels comparable to that in Western countries, what are the Japanese doing differently?

### The Japanese Smoke & Have High Bl

### Japanese have lowest incidence of heart

### ood Pressure — Yet, Low Cholesterol!

attacks in the world. Why?