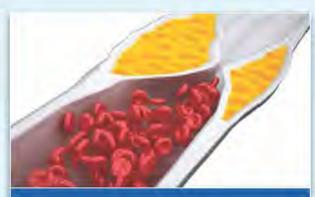

#### **LDL (Bad) Cholesterol**

- Contributes to plaque (a thick, hard deposit that can clog arteries & make them less flexible). If a clot forms and blocks a narrowed artery, heart attack or stroke can result.
- Plaque buildup can also narrow an artery supplying blood to the legs.

#### Where does plaque come from?

Excess cholesterol can form plaque between layers of artery walls, making it harder for your heart to circulate blood. Plaque can break open and cause clots.

- If a clot blocks an artery that feeds the brain, it causes a stroke.
- If a clot blocks an artery that feeds the heart, it causes heart attack.

#### Are your arteries getting more clogged every minute?

Slow-growing cholesterol plaque may never cause any symptoms — even with severely blocked arteries — and can suddenly rupture!

#### **Watch Out for Damage & Death to Heart Tissue**

Atherosclerosis is the hardening of arteries and formation of plaque, caused by LDL Cholesterol.

This deadly plaque grows silently & slowly.