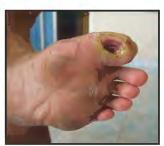

#### **FEET & LEGS**

 Circulation difficulties can cause neuropathy (nerve damage) and poor circulation can lead to ulcers, bone loss, and deformity.

Black Garlic helps maintain healthy blood sugar levels and supports vital circulation throughout your body.

#### Diabetes Can Cause Nerve Pain & Tingling Numbness

Maintaining healthy blood sugar levels can help to stabilize conditions that in a diabetic state might damage your kidneys, blood vessels, skin, and eyes.

Common diabetic nerve pain symptoms include: shooting burning, pins and needles, numbness, electric shock-like throbbing, tingling, stinging, stabbing, radiating, and sensitivity to touch.

*Nurohealth* features a groundbreaking formula that can dramatically: