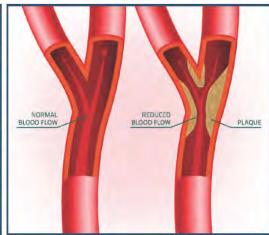

#### **LDL (Bad) Cholesterol**

- Contributes to plaque (a thick, hard deposit that can clog arteries & make them less flexible). If a clot forms and blocks a narrowed artery, heart attack or stroke can result.
- Plaque buildup can also narrow an artery supplying blood to the legs.

#### Where does plaque come from?

Excess cholesterol can form plaque between layers of artery walls, making it harder for your heart to circulate blood. Plaque can break open and cause clots.

- If a clot blocks an artery that feeds the brain, it causes a stroke.
- If a clot blocks an artery that feeds the heart, it causes heart attack.

### 3 main kinds of cardiovascular disease:

- 1. Coronary Artery Disease: Sudden cholesterol plaque ruptures and clotting causes blocked arteries. Heart muscle dies. A heart attack happens.
- 2. Cerebrovascular Disease: Plaque ruptures in one of brain's arteries causing stroke.
- 3. Peripheral Arterial Disease: Blocked arteries in the legs causes pain walking & can lead to amputations.