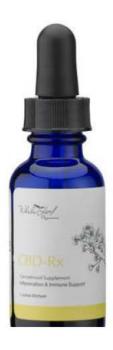

# CBD-Rx 30ml

\$75.99

Clinically tested, our CBD-Rx is practitioner formulated and Naturopath recommended for inflammatory issues and immune related disorders.

Pure in design, CBD-Rx contains no additives, no preservatives, no sweeteners, delivering effective CBD components crucial in fighting inflammatory issues. Utilizing sub matrix infrared vseparating technology, our CBD-Rx contains isolated cannabinoid compounds, mixed in CBD rich full spectrum hemp oil.

Quantity:

1

ADD TO CART

□ Share

**Ingredients:** 1oz (30ml) - 250mg Sub Matrix Active Cbd isolate

#### **SUPPLEMENT FACTS:**

Sub Matrix CBD Isolate - 10mg

Hemp Arial Extract - 60mg

Other Ingredients: Hemp Seed Oil, Phyocannabinoid Rich Hemp Oil